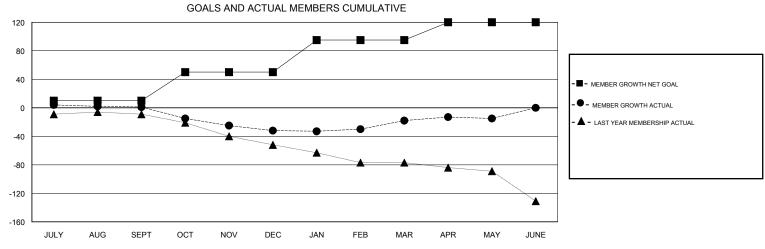

## District 201W1

Results as of: 05/31/2019

| DROPPED CLUBS: 1  DROPPED MEMBERS |    | 28 CLUBS OF 45 ADDED 1 OR MORE NEW MEMBERS | GENDER DISTRIBUTION  MALE 402 (55.30%)  FEMALE 325 (44.70%)  Women Percentage Fiscal Year Goal: 49% |     |
|-----------------------------------|----|--------------------------------------------|-----------------------------------------------------------------------------------------------------|-----|
| DECEASED                          | 7  | CLICK HERE FOR CUMULATIVE                  | TOTAL FAMILY UNIT MEMBERS                                                                           | 185 |
| CLUB CANCELLED                    | 0  | MEMBERSHIP DATA                            |                                                                                                     | 0.4 |
| OTHER                             | 80 |                                            | FAMILY MEMBERS PAYING HALF DUES                                                                     | 94  |
| TOTAL                             | 87 |                                            |                                                                                                     |     |