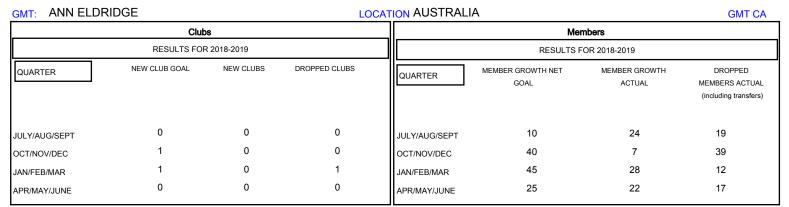

## District 201W1

Results as of: 05/31/2019

| DROPPED CLUBS: 1  DROPPED MEMBERS |    | 28 CLUBS OF 45 ADDED 1 OR MORE NEW MEMBERS | GENDER DISTRIBUTION  MALE 402 (55.30%)  FEMALE 325 (44.70%)  Women Percentage Fiscal Year Goal: 49% |     |
|-----------------------------------|----|--------------------------------------------|-----------------------------------------------------------------------------------------------------|-----|
| DECEASED                          | 7  | CLICK HERE FOR CUMULATIVE                  | TOTAL FAMILY UNIT MEMBERS                                                                           | 185 |
| CLUB CANCELLED                    | 0  | MEMBERSHIP DATA                            |                                                                                                     | 0.4 |
| OTHER                             | 80 |                                            | FAMILY MEMBERS PAYING HALF DUES                                                                     | 94  |
| TOTAL                             | 87 |                                            |                                                                                                     |     |